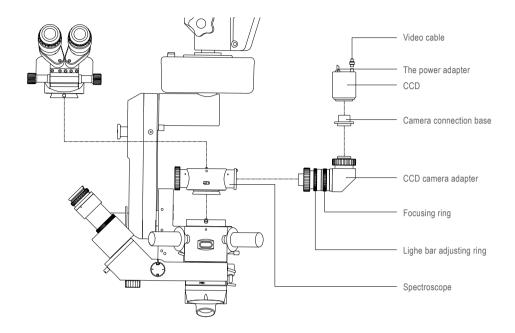

## **OPERATION MICROSCOPE**

## **OPERATION MICROSCOPE**

| Specifications                         |                                                                               |
|----------------------------------------|-------------------------------------------------------------------------------|
| Eyepiece magnification                 | 12.5×                                                                         |
| Large objective lens focal length      | F=215 mm                                                                      |
| Working distance                       | 170mm                                                                         |
| Total magnification of main microscope | $4.6	imes \sim 27	imes$ motorized and manual control continuous magnification |
| Field diameter                         | 4.6×(Φ46mm) 27×(Φ8.5mm)                                                       |
| Secondary microscope magnification     | 6×、10×、14×                                                                    |
| Adjustment Diopter                     | +5D ∼ - 5D                                                                    |
| Adjustment Range of Pupil Distance     | 55mm $\sim$ 75mm (main microscope is 45mm $\sim$ 80mm)                        |
| Illumination Source                    | 12V/100W,cold reflection halogen lamp for medical use                         |
| Lighting mode                          | 6 ° cold light source coaxial lighting; 26 ° oblique lighting                 |
| Lighting range                         | Ф45 (F=215mm)                                                                 |
| Tiny focus stroke                      | ≥40mm                                                                         |
| Fine focusing speed                    | ≤2mm/s                                                                        |
| X-Y movement range                     | 50mm × 50mm (X -                                                              |
| X-Y moving speed                       | ≤2mm/s                                                                        |
| Vertical adjustment range              | 880mm ~ 1420mm                                                                |
| Reaching Radius of Arm                 | 1230mm                                                                        |
| Input power                            | 170VA                                                                         |
| Power Supply                           | AC110V/220V±10%, 50Hz/60Hz                                                    |