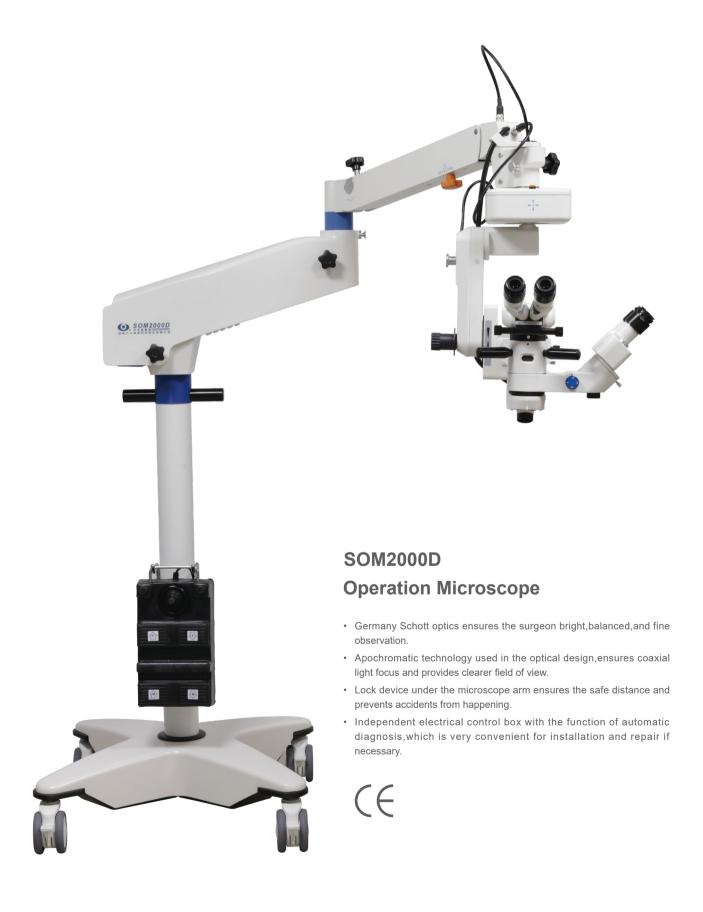

## **OPERATION MICROSCOPE**

## **OPERATION MICROSCOPE**

| Specifications                         |                                                                               |
|----------------------------------------|-------------------------------------------------------------------------------|
| Eyepiece magnification                 | 12.5×                                                                         |
| Large objective lens focal length      | F=215 mm                                                                      |
| Working distance                       | 170mm                                                                         |
| Total magnification of main microscope | $4.6	imes \sim 27	imes$ motorized and manual control continuous magnification |
| Field diameter                         | 4.6×(Φ46mm) 27×(Φ8.5mm)                                                       |
| Secondary microscope magnification     | 6×、10×、14×                                                                    |
| Adjustment Diopter                     | +5D ∼ - 5D                                                                    |
| Adjustment Range of Pupil Distance     | 55mm $\sim$ 75mm (main microscope is 45mm $\sim$ 80mm)                        |
| Illumination Source                    | 12V/100W,cold reflection halogen lamp for medical use                         |
| Lighting mode                          | 6 ° cold light source coaxial lighting; 26 ° oblique lighting                 |
| Lighting range                         | Ф45 (F=215mm)                                                                 |
| Tiny focus stroke                      | ≥40mm                                                                         |
| Fine focusing speed                    | ≤2mm/s                                                                        |
| X-Y movement range                     | 50mm × 50mm (X -                                                              |
| X-Y moving speed                       | ≤2mm/s                                                                        |
| Vertical adjustment range              | 880mm ~ 1420mm                                                                |
| Reaching Radius of Arm                 | 1230mm                                                                        |
| Input power                            | 170VA                                                                         |
| Power Supply                           | AC110V/220V±10%, 50Hz/60Hz                                                    |