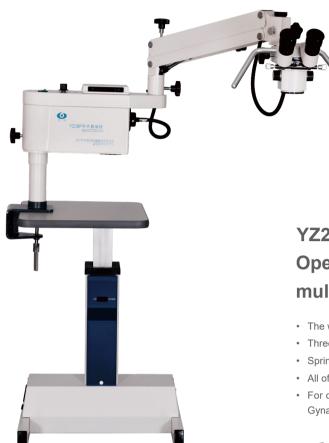

## **OERATION MICROSCOPE**

YZ20P Operation Microscope multi-section

- The whole microscope is smart.
- Three-step magnifications.
- Spring balance system in the arm ensures the microscope move freely.
- All of the lens are multi-coated, mildewproof and anti-reflection.
- For optional objectives and other parts applicable to ENT, surgery and Gynaecology.